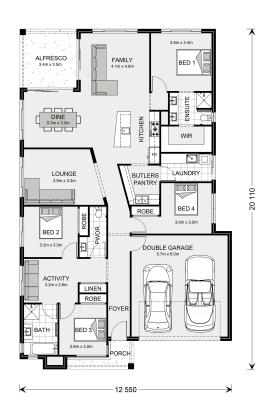

## **Beachlands 230**

## Inclusions:

- + 230sqm home on 480sqm Block Sage Estate
- + Award Package See Builder For Full Range
- + 20mm Stone Tops & 90cm Cooking Package
- + 65sqm Exposed Aggregate Drivewa
- + Vinyl or Tiles Throughout & Carpet to Bedrooms
- + Pricing subject to Soil Test and Site Survey