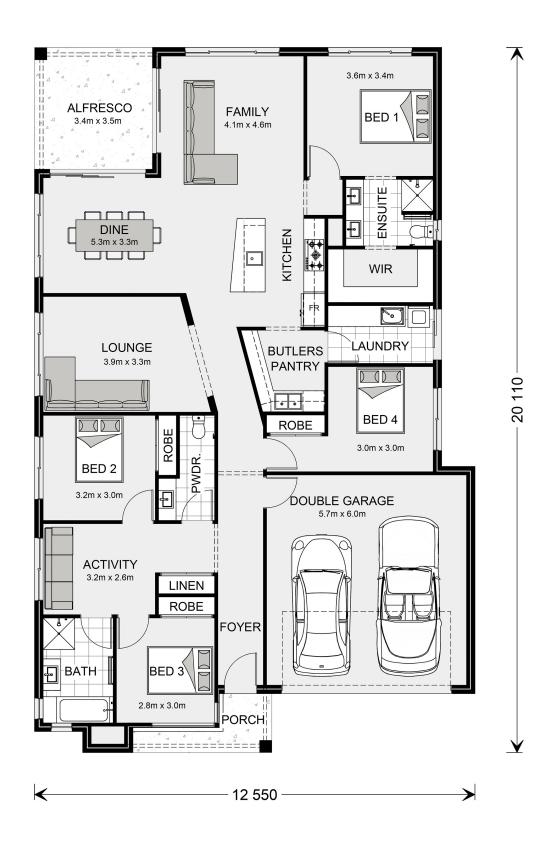

## **Beachlands 230**

## Inclusions:

- + 230sqm home on 480sqm Block Sage Estate
- + Award Package See Builder For Full Range
- + 20mm Stone Tops & 90cm Cooking Package
- + 65sqm Exposed Aggregate Drivewa
- + Vinyl or Tiles Throughout & Carpet to Bedrooms
- + Pricing subject to Soil Test and Site Survey